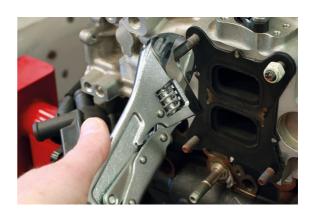

## **Locking Adjustable Wrench 250mm**

An adjustable wrench, 250mm in length, featuring a grip wrench style locking mechanisim, that adjusts from 0-30mm. Squeezing the grip loads the parallel jaws and locks them into place, clamping around the fastener and providing a tighter grip than a standard adjustable wrench. Ideal for use on stubborn or rounded fasteners.

## **Additional Information**

- · Locking mechanism enables increased grip on fasteners.
- Length: 250mm (10").
- Range: 0 30mm.
- Manufactured from carbon steel, drop forged & heated treated, with a corrosion resistant finish.
- · Suitable for use on stubborn or rounded fixings.