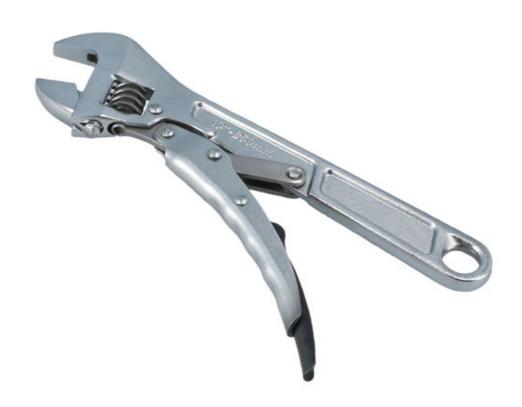

## **Locking Adjustable Wrench 250mm**

An adjustable wrench, 250mm in length, featuring a grip wrench style locking mechanisim, that adjusts from 0-30mm. Squeezing the grip loads the parallel jaws and locks them into place, clamping around the fastener and providing a tighter grip than a standard adjustable wrench. Ideal for use on stubborn or rounded fasteners.

## **Additional Information**

- · Locking mechanism enables increased grip on fasteners.
- Length: 250mm (10").
- Range: 0 30mm.
- Manufactured from carbon steel, drop forged & heated treated, with a corrosion resistant finish.
- · Suitable for use on stubborn or rounded fixings.