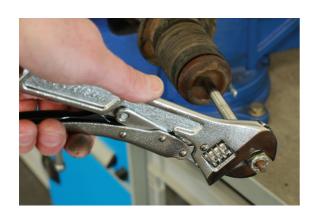

## **Locking Adjustable Wrench 250mm**

An adjustable wrench, 250mm in length, featuring a grip wrench style locking mechanisim, that adjusts from 0-30mm. Squeezing the grip loads the parallel jaws and locks them into place, clamping around the fastener and providing a tighter grip than a standard adjustable wrench. Ideal for use on stubborn or rounded fasteners.

## **Additional Information**

- · Locking mechanism enables increased grip on fasteners.
- Length: 250mm (10").
- Range: 0 30mm.
- Manufactured from carbon steel, drop forged & heated treated, with a corrosion resistant finish.
- · Suitable for use on stubborn or rounded fixings.