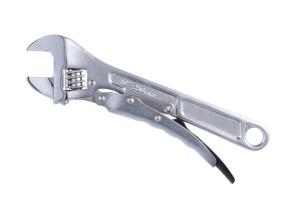

## **Locking Adjustable Wrench 250mm**

An adjustable wrench, 250mm in length, featuring a grip wrench style locking mechanisim, that adjusts from 0-30mm. Squeezing the grip loads the parallel jaws and locks them into place, clamping around the fastener and providing a tighter grip than a standard adjustable wrench. Ideal for use on stubborn or rounded fasteners.

## **Additional Information**

- · Locking mechanism enables increased grip on fasteners.
- Length: 250mm (10").
- Range: 0 30mm.
- Manufactured from carbon steel, drop forged & heated treated, with a corrosion resistant finish.
- · Suitable for use on stubborn or rounded fixings.